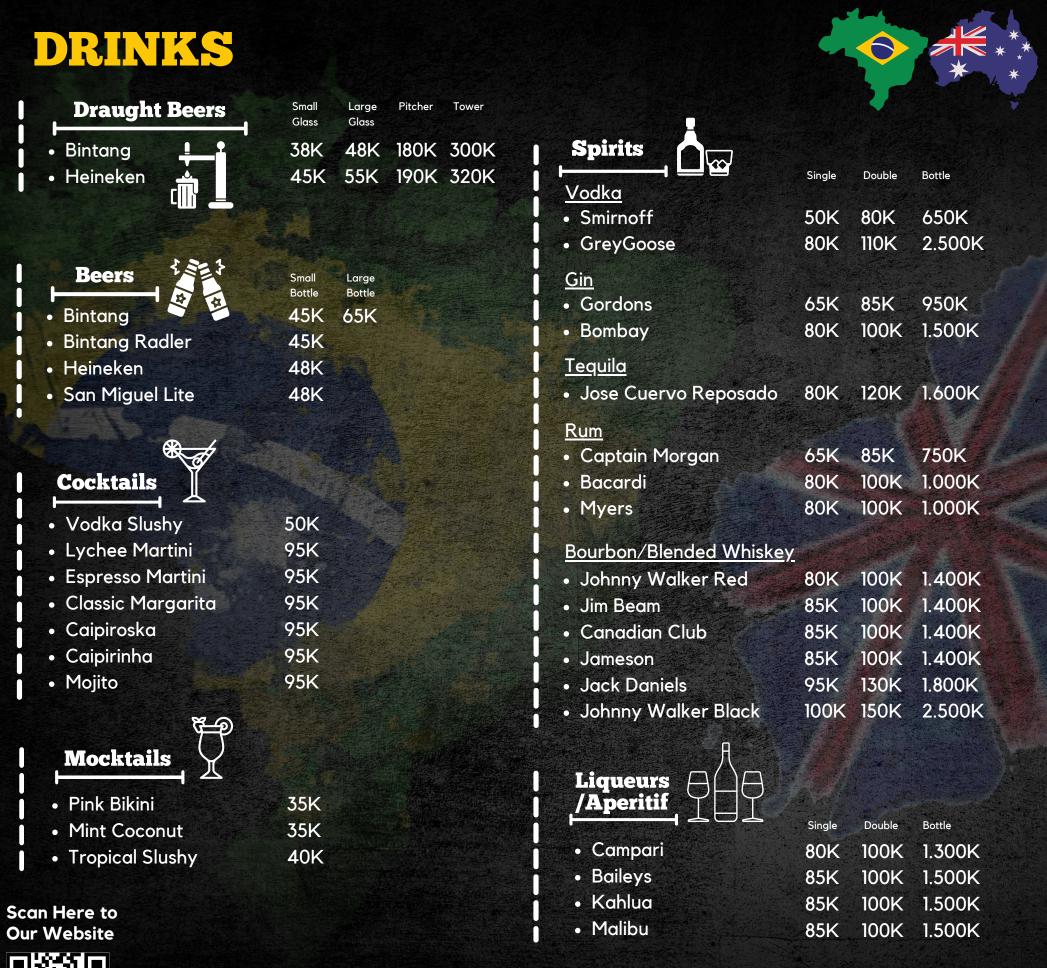

### All above includes :

й ??? **Hot Food Station** 

Scan Here to **Our Website** 

Price are x 1000 IDR

\* All Prices are Subject to 6% Service and 10% Goverment Tax 

Buy 2 get 1 Draught Beer

🗿 brazilianaussiebbqbali

Price are x 1000 IDR

\* All Prices are Subject to 6% Service and 10% Goverment Tax