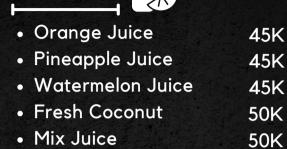

Martini             | 98K |
| Classic Margarita              | 98K |
| <ul> <li>Caipiroska</li> </ul> | 98K |
| Caipirinha                     | 98K |

## Mocktails

Mojito

| Pink Bikini       | 40K  |
|-------------------|------|
| Mint Coconut      | 40K  |
| Lamon Lima Dittor | 401/ |

| 一二二十二十二十二十二十二十二十二十二十二十二十二十二十二十二十二十二十二十二 | Single | Double | Bottle |
|-----------------------------------------|--------|--------|--------|
| • Campari                               | 85K    | 100K   | 1.300K |
| • Baileys                               | 90K    | 120K   | 1.500K |
| • Kahlua                                | 90K    | 120K   | 1.500K |
| • Malibu                                | 90K    | 120K   | 1.500K |
|                                         |        |        |        |

## Juice



# Coffee & Tea

|                                | Hot | Ice |
|--------------------------------|-----|-----|
| • Tea                          | 25K | 30K |
| • Lemon Tea                    | 30K | 35K |
| • Lychee Tea                   |     | 40k |
| • Espresso                     | 25K |     |
| Double Espresso                | 35K |     |
| Black Coffee                   | 35K | 35K |
| <ul> <li>Cappucinno</li> </ul> | 35K | 40k |
| • Latte                        | 35K | 40k |

# Softdrinks

| Marie Commission of the Commis |     |
|---------------------------------------------------------------------------------------------------------------------------------------------------------------------------------------------------------------------------------------------------------------